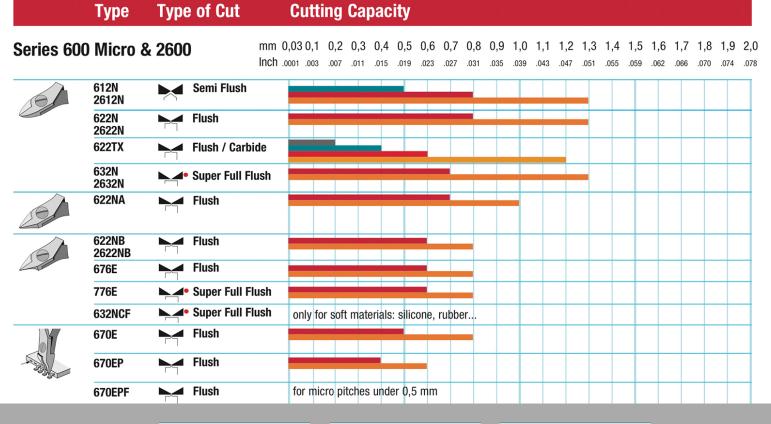

## The Perfect Cut - Strong, sharp and precise, every time

The Weller Erem Series 600 Micro is a range of miniature precision cutters that offers a wide variety of head shapes for access in difficult to reach areas. These micro cutters are suitable for SMD and leads (670EP, 670EPF). The cutters are made from high grade tool steel with cutting edges hardened to 63-65HRc. The precision cutters have a nonreflecting surface, are ESD safe and resharpenable.

| Length mm                                    | 110                 |
|----------------------------------------------|---------------------|
| Length of cutting edges mm                   | 10                  |
| Head width mm                                | 9                   |
| Head thickness mm                            | 6                   |
| Head length mm                               | 17                  |
| Max. cutting capability – hard wire mm       |                     |
| Weight in oz                                 | 1.799               |
| Length of cutting edges Inches               | 0.394               |
| Head width Inches                            | 0.354               |
| Head thickness Inches                        | 0.236               |
| Head length Inches                           | 0.669               |
| ESD-safe                                     | on                  |
| Cut                                          | Perfectly flush cut |
| Max. cutting capability – medium hardness mm | Ø 0,7               |
| Max. cutting capability – copper wire mm     | Ø 1,3               |
| Length inches                                | 4.331               |
| Weight in g                                  | 51                  |
| Erem applications                            | Microelectronic     |