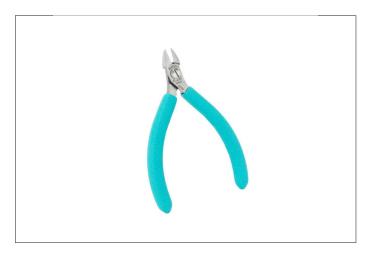

Product no.: 632N

Side cutter - oval head

This is the most widely used head shape.

Fits for all cutting applications where easy access is given

It is robust and size for size offers the highest cutting capacity.